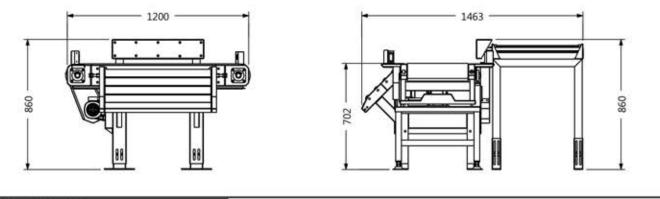

## Model : CWG-600

| Model   | Belt Width | Belt Speed  | Capacity       | Power<br>Requirement | Weighing<br>Range | Weight | Dimension<br>(L x W x H) |
|---------|------------|-------------|----------------|----------------------|-------------------|--------|--------------------------|
| CWG-400 | 400 mm     | 0.4-0.6 m/s | 10-12 bags/min | 0.2 kW               | 5-10 kg           | 330 kg | 1200 x 1463 x 860 mm     |
| CWG-600 | 600mm      | 0.4-0.6 m/s | 10-12 bags/min | 0.2 kW               | 5-50 kg           | 400 kg | 2200 x 1963 x 1785 mm    |