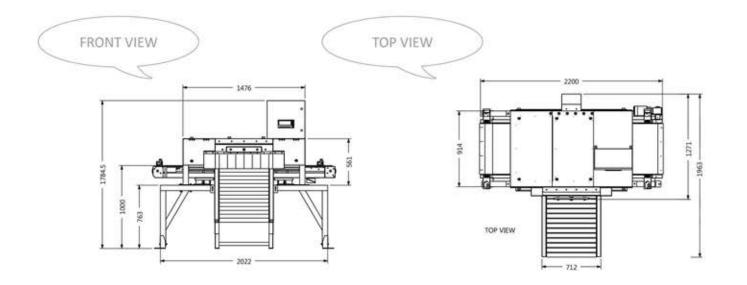

## Model : CWG-600

| Model   | Belt Width | Belt Speed  | Capacity       | Power<br>Requirement | Weighing<br>Range | Weight | Dimension<br>(L x W x H) |
|---------|------------|-------------|----------------|----------------------|-------------------|--------|--------------------------|
| CWG-400 | 400 mm     | 0.4-0.6 m/s | 10-12 bags/min | 0.2 kW               | 5-10 kg           | 330 kg | 1200 x 1463 x 860 mm     |
| CWG-600 | 600mm      | 0.4-0.6 m/s | 10-12 bags/min | 0.2 kW               | 5-50 kg           | 400 kg | 2200 x 1963 x 1785 mm    |