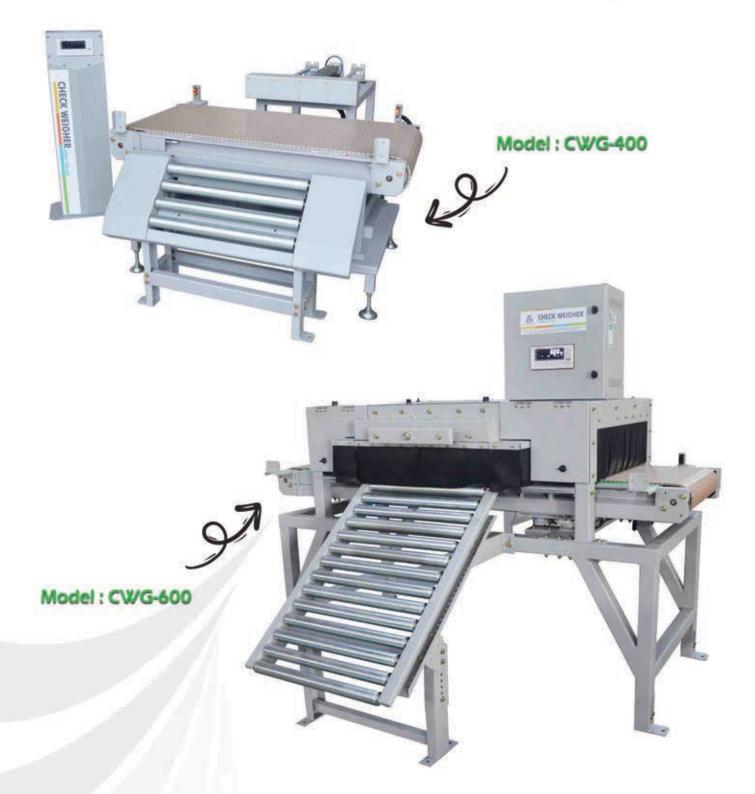

Your One Stop Rice Processing And Solution Centre!

Model : CWG-400

## Model : CWG-600

| Model   | Belt Width | Belt Speed  | Capacity       | Power<br>Requirement | Weighing<br>Range | Weight | Dimension<br>(L x W x H) |
|---------|------------|-------------|----------------|----------------------|-------------------|--------|--------------------------|
| CWG-400 | 400 mm     | 0.4-0.6 m/s | 10-12 bags/min | 0.2 kW               | 5-10 kg           | 330 kg | 1200 x 1463 x 860 mm     |
| CWG-600 | 600mm      | 0.4-0.6 m/s | 10-12 bags/min | 0.2 kW               | 5-50 kg           | 400 kg | 2200 x 1963 x 1785 mm    |